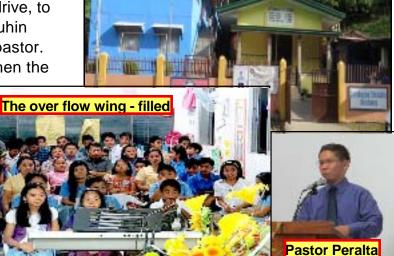

Bro. David Harris, Far East Director of BIMI, and I traveled south from Manila to Lucsuhin, around a 2 hour drive, to speak at the midweek prayer service at the Lucsuhin Baptist Church where Pastor Jerome Peralta is pastor. Pastor Peralta was headed for the Priesthood when the Lord saved him.

## WAS THE INVESTMENT OF YOUR PRAYERS AND FAITHFUL SUPPORT REALLY WORTH IT?

When you see and hear of stories like this you have to say **YES**. God only knows the number of souls that have been reached with the Gospel by these (around) 90 churches and 60 Bible Institutes planted and Pastored by our graduates. **All glory belongs to God!** Thank you for being a partner with us these many years.