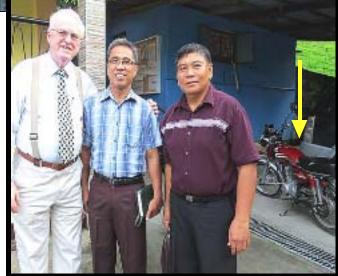

Please notice the Pastor standing next to me. He drove his motor cycle 5 hours just to be there. He pastors his church north of Manila. He was saved and trained for the ministry there under Pastor Peralta's leadership.